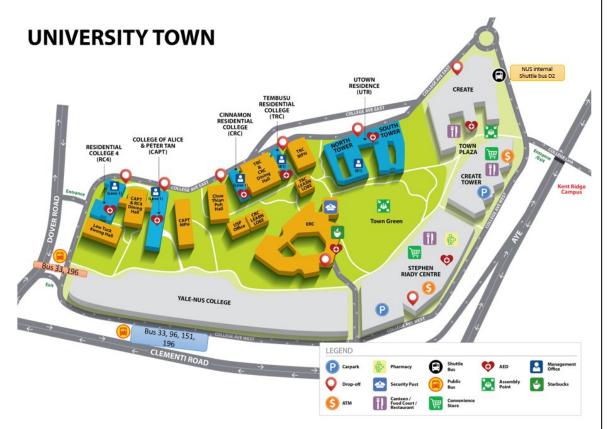

# **DIRECTIONS TO NUS UNIVERSITY TOWN (UTOWN)**

# Via Ayer Rajah

- Along AYE towards Tuas, exit at Exit 9
- Turn left on Clementi Road
- Turn left onto Kent Ridge Crescent (University Cultural Centre is on the left)
- Turn left onto College Link at roundabout
- Follow the road till you reach the roundabout on Create Way
- Make the **U-turn** at the roundabout and take the center lane (underpass) that leads to **Stephen Riady Centre Car Park**

#### From Buona Vista MRT Station (EW21/CC22) – Bus 196

- Walk to the bus stop at Buona Vista Station Exit D,
  North Buona Vista Road. (Bus Stop No. 11369)
- Board Bus 196 (towards Clementi Interchange).
- Alight at "Yale-Nus College", 7 stops later. (Bus Stop No. 17099).
- Walk approximately 5 8 mins to UTown.

## From Clementi MRT Station (EW23) – Bus 183

- Walk to the bus stop at Clementi Station Exit B. (Bus Stop No. 17179).
- Board Bus 183.
- Alight at "Yale-Nus College", 3 stops later. (Bus Stop No. 17099).
- Walk approximately 5 8 mins to UTown.

# From Clementi MRT Station (EW23) – Bus 96

- Walk to the Clementi Interchange at Clementi Station Exit A.
- Board Bus 96.
- Alight at "Yale-Nus College", 3 stops later. (Bus Stop No. 17099).
- Walk approximately 5 8 mins to UTown.

# From **Kent Ridge MRT Station (CC24)** – NUS Internal Bus Shuttle

- Walk to the Kent Ridge Station Exit A.
- Board NUS Internal Bus Shuttle **D2**.
- Alight at "University Town", 5 stops later